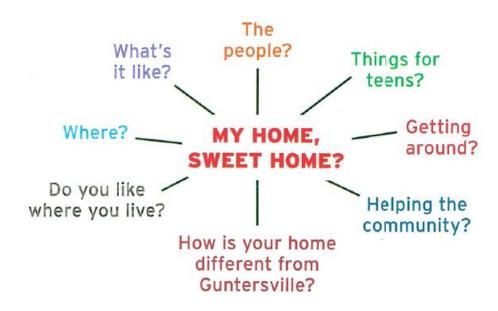

## My home, sweet home?

- 1. Read and understand the task (p. 81, nº. 4).
- 2. **Brainstorm** your ideas.

Find help on page 133!

3. Structure your ideas and plan paragraphs.

| Name:                               | Class:             | Date:                              | , 20                                     |
|-------------------------------------|--------------------|------------------------------------|------------------------------------------|
| 4. Write a rough draft of yo        | ur article.        | Find help on page 134 and 167-168! |                                          |
|                                     |                    | 10 Tuliu 107 100.                  | Don't cross the line. This part is mine. |
|                                     |                    |                                    |                                          |
|                                     |                    |                                    |                                          |
|                                     |                    |                                    |                                          |
|                                     |                    |                                    |                                          |
|                                     |                    |                                    |                                          |
|                                     |                    |                                    |                                          |
|                                     |                    |                                    |                                          |
|                                     |                    |                                    |                                          |
|                                     |                    |                                    |                                          |
|                                     |                    |                                    |                                          |
|                                     |                    |                                    |                                          |
|                                     |                    |                                    |                                          |
|                                     |                    |                                    |                                          |
|                                     |                    |                                    |                                          |
| 5. <b>Take a break</b> and think of | f something els    | se.                                |                                          |
|                                     |                    |                                    |                                          |
| 6. <b>Proofread</b> your text.      |                    |                                    |                                          |
| 6.1. All sentences start with       |                    |                                    |                                          |
| 6.2. All sentences end with a       | a full stop (.), a | question mark (?) or a             | n                                        |
| exclamation mark (!).               |                    |                                    |                                          |
| 6.3. The article has approxing      | nately four (4)    | paragrapns.                        |                                          |